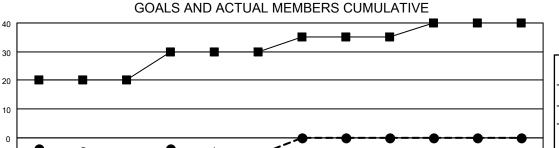

## GOALS AND ACTUAL NEW CLUBS CUMULATIVE

- MEMBER GROWTH ACTUAL

- ▲ - LAST YEAR MEMBERSHIP ACTUAL

| DROPPED CLUBS: 1 |     | 30 CLUBS OF 50 ADDED 1 OR | GENDER DISTRIBUTION       |              |  |
|------------------|-----|---------------------------|---------------------------|--------------|--|
|                  |     | MORE NEW MEMBERS          | MALE                      | 854 (63.21%) |  |
|                  |     |                           | FEMALE                    | 497 (36.79%) |  |
| DROPPED MEMBERS  |     |                           | NON BINARY 0 (0.00%)      |              |  |
| DECEASED         | 11  |                           | PREFER NOT TO ANSWER      | 0 (0.00%)    |  |
| CLUB CANCELLED   | 15  | CLICK HERE FOR CUMULATIVE | TOTAL FAMILY UNIT MEMBERS | ; 148        |  |
| OTHER            | 95  | MEMBERSHIP DATA           |                           |              |  |
| TOTAL            | 121 |                           | FAMILY MEMBERS PAYING HAL | F DUES 75    |  |
|                  |     |                           |                           |              |  |